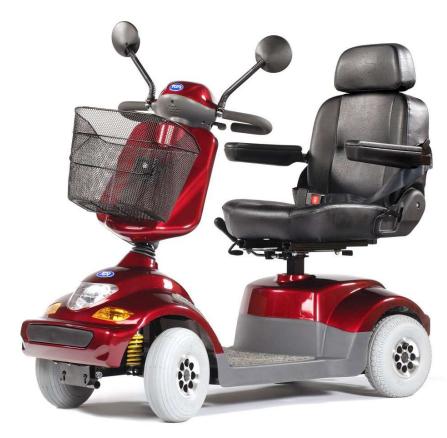

## **Metallic Red or Metallic Black**

The TGA Sonet is extremely easy to live with. A mid-range, mid-sized scooter offering the highest levels of comfort, manoeuvrability and safety, finished with a pleasing air of quality, to get you out and about in style.

Sleek styling and looks from the beautifully contoured bodywork to polished alloy wheels. The attention to detail continues to the instrument panel with simple touch panel controls for the lights indicators and horn. The delta shaped handlebars allow the user to choose their most comfortable hand position with simple controls operated by either fingertips or thumbs.

The comfortable contoured seat is fully adjustable backwards, forwards and for height. It even swivels through 360 degrees to make getting on and off easy. The backrest, armrests and headrest are all adjustable as is the tiller, to enable everyone to find a truly comfortable diving position.

This versatile scooter also comes with an impressive array of standard equipment. Front basket, rear seat storage pocket, tiller mounted cup holder, hard wearing floor coverings and twin rear view mirrors are all included as standard, as are front and rear lights and indicators. Additional safety features include hazard warning lights, reverse warning indicator and anti-tip wheels.