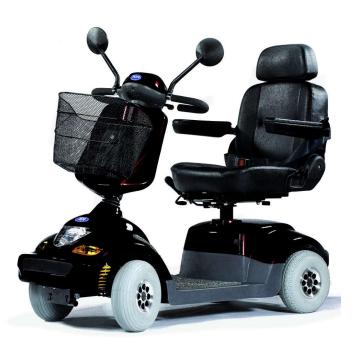

## **Metallic Red or Metallic Black**

The TGA Sonet is extremely easy to live with. A mid-range, mid-sized scooter offering the highest levels of comfort, manoeuvrability and safety, finished with a pleasing air of quality, to get you out and about in style.

Sleek styling and looks from the beautifully contoured bodywork to polished alloy wheels. The attention to detail continues to the instrument panel with simple touch panel controls for the lights indicators and horn. The delta shaped handlebars allow the user to choose their most comfortable hand position with simple controls operated by either fingertips or thumbs.

The comfortable contoured seat is fully adjustable backwards, forwards and for height. It even swivels through 360 degrees to make getting on and off easy. The backrest, armrests and headrest are all adjustable as is the tiller, to enable everyone to find a truly comfortable diving position.

This versatile scooter also comes with an impressive array of standard equipment. Front basket, rear seat storage pocket, tiller mounted cup holder, hard wearing floor coverings and twin rear view mirrors are all included as standard, as are front and rear lights and indicators. Additional safety features include hazard warning lights, reverse warning indicator and anti-tip wheels.