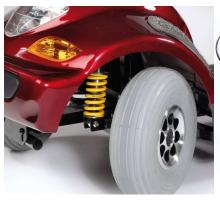

A smooth and quiet ride at up to 6mph is assured by a powerful motor giving the Sonet the power to carry up to 25 stone in weight. The full all-round suspension and large pneumatic tyres guarantee a carefree and comfortable journey.