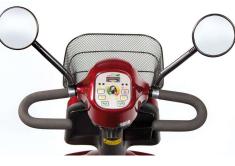

Sleek styling and looks from the beautifully contoured bodywork to polished alloy wheels. The attention to detail continues to the instrument panel with simple touch panel controls for the lights indicators and horn. The delta shaped handlebars allow the user to choose their most comfortable hand position with simple controls operated by either fingertips or thumbs.

This versatile scooter also comes with an impressive array of standard equipment. Front basket, rear seat storage pocket, tiller mounted cup holder, hard wearing floor coverings and twin rear view mirrors are all included as standard, as are front and rear lights and indicators. Additional safety features include hazard warning lights, reverse warning indicator and anti-tip wheels.