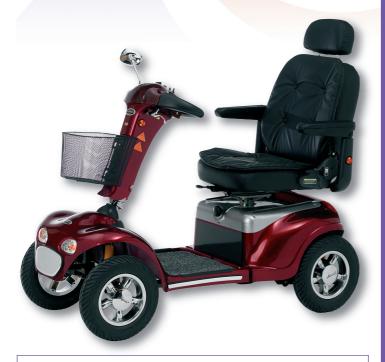

## Cordoba

Model No. S889XLSBN

RRP (£4,499.00) Our Price £

## Special **Features**

- Detachable fold-down lockable 4 position swivel Captain seat with forward,back and height adjustments
- Flip-up arms with width, and angle adjustment
- Full suspension
- Black non-marking tyred wheels
- Free wheel release handle
- Back indicator light cover
- Delta handle
- Five position tiller handle

## Specifications

Safe Working Slope

| Model No.*                       | S889XLSBN                | Maximum User Weight  | 220 kg / 35 st          |
|----------------------------------|--------------------------|----------------------|-------------------------|
| Class                            | 3/C                      | Battery Size 12v x 2 | 75 Ah                   |
| Overall Length                   | 1440 mm / 56"            | Range**              | Up to 55 km / 35 miles  |
| Overall Width                    | 690 mm / 27"             | Overall Weight       | 140 kgs / 308 lbs       |
| Overall Height                   | 1300 mm / 51"            | Maximum Speed        | 6 & 12 kmph / 4 & 8 mph |
| Seat Width                       | 500 mm / 20"             | Wheel / Tyre Size    | 360 mm / 14"            |
| Seat Depth                       | 440 mm / 17"             | Turning Radius       | 1500 mm / 59"           |
| Seat Height (to ground)          | 630 mm-705 mm / 25"-28"  | Battery Charger      | 8 amp off board         |
| Armrest Height                   | 265 mm / 10.5"           | Ground Clearance     | 160 mm / 6"             |
| Backrest Height from Seat        | 680-800 mm / 27"- 31.5"  | Colours              | Red / Black             |
| Seat to Footrest/Floorpan Height | 430 mm-505 mm / 17"- 20" |                      |                         |
|                                  |                          |                      |                         |